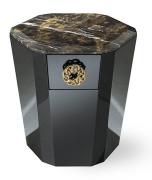

#### **NIGHT UNITS**

Night table with structure in multilayer wood veneered in essence from the collection, or lacquered in the glossy finishing from the collection, or covered in natural, bronzed or smoked bevelled mirrors.

One drawer with inner cover in microfibre."Jewel handles" in cast brass in platinum or gold finishing.

Optional marble top. Available on demand in onyx from the collection.

Sand-blasted RC monogram on top for mirror version only.

C.DO2.321.A

Night table

Standard features L 52 D 48 H 52 cm L 20.47 D 18.9 H 20.47 in