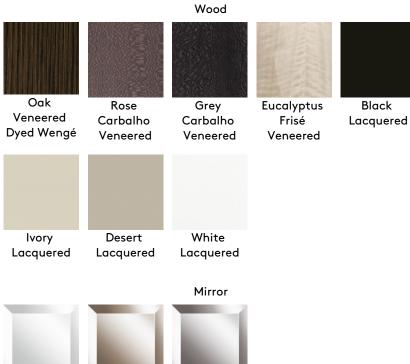

#### **NIGHT UNITS**

Night table with structure in multilayer wood veneered in essence from the collection, or lacquered in the glossy finishing from the collection, or covered in natural, bronzed or smoked bevelled mirrors.

#### **STRUCTURE**

Smoked

Mirror

**Bronzed** 

Mirror

Natural

Mirror